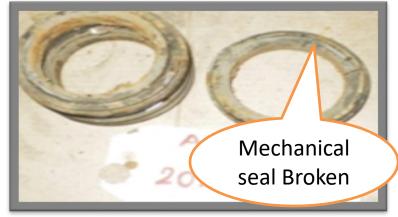

# PROTECTO ENGINEERING PRIVATE LIMITED STAGES IN SERVICING OF PUMPSET.

#### **STAGES**

Dismantling of Pump set

Prepare Service report with detail photo & Analysis.

Scope of Work

Refurbished the parts.

Assembly.

Performance Testing report-No load & Load test.

Painting ,packing & Dispatch.











## **THRUST BEARING HOUSING**



#### **BEFORE**







### THRUST BEARING BLOCK



#### **BEFORE**







## TÜVRheinland® CERT ISO 9001

#### **BEFORE**





































#### BEFORE AFTER









#### **RECEIVED STAGE**



#### **DISPATCH STAGE**



























### HYDRO TESTING OF STAGE CASING





## **QUALITY INSPECTION OF SHAFTS**









## ROTOR & PUMP SHAFT HEIGHT INSPECTION







## ROTOR & PUMP SHAFT BALANCING





## **IMPELLER BALANCING**







## **PERFORMANCE TESTING**







## **PERFORMANCE TESTING**