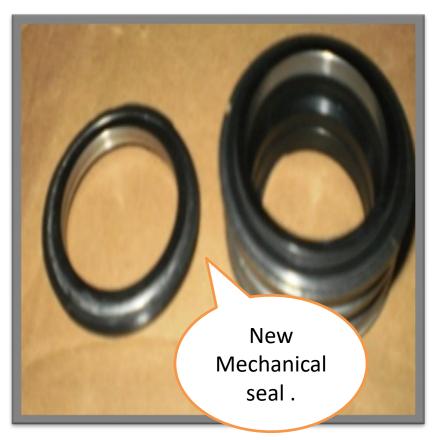

# PROTECTO ENGINEERING PRIVATE LIMITED STAGES IN SERVICING OF PUMPSET.

#### **STAGES**

Dismantling of Pump set

Prepare Service report with detail photo & Analysis.

Scope of Work

Refurbished the parts.

Assembly.

Performance Testing report-No load & Load test.

Painting ,packing & Dispatch.











## **THRUST BEARING HOUSING**



#### **BEFORE**







### THRUST BEARING BLOCK



#### **BEFORE**







## TÜVRheinland® CERT ISO 9001

#### **BEFORE**





































#### BEFORE AFTER









#### **RECEIVED STAGE**



#### **DISPATCH STAGE**



























### HYDRO TESTING OF STAGE CASING





## **QUALITY INSPECTION OF SHAFTS**









## ROTOR & PUMP SHAFT HEIGHT INSPECTION







## ROTOR & PUMP SHAFT BALANCING





## **IMPELLER BALANCING**







## **PERFORMANCE TESTING**







## **PERFORMANCE TESTING**