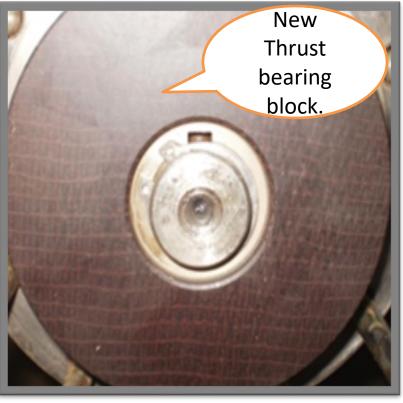

# PROTECTO ENGINEERING PRIVATE LIMITED STAGES IN SERVICING OF PUMPSET.

#### **STAGES**

Dismantling of Pump set

Prepare Service report with detail photo & Analysis.

Scope of Work

Refurbished the parts.

Assembly.

Performance Testing report-No load & Load test.

Painting ,packing & Dispatch.











## **THRUST BEARING HOUSING**



#### **BEFORE**







### THRUST BEARING BLOCK



#### **BEFORE**







## TÜVRheinland® CERT ISO 9001

#### **BEFORE**





































#### BEFORE AFTER









#### **RECEIVED STAGE**



#### **DISPATCH STAGE**



























### HYDRO TESTING OF STAGE CASING





## **QUALITY INSPECTION OF SHAFTS**









## ROTOR & PUMP SHAFT HEIGHT INSPECTION







## ROTOR & PUMP SHAFT BALANCING





## **IMPELLER BALANCING**







## **PERFORMANCE TESTING**







## **PERFORMANCE TESTING**