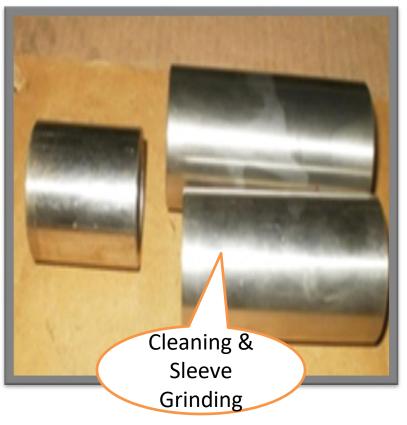

# PROTECTO ENGINEERING PRIVATE LIMITED STAGES IN SERVICING OF PUMPSET.

#### **STAGES**

Dismantling of Pump set

Prepare Service report with detail photo & Analysis.

Scope of Work

Refurbished the parts.

Assembly.

Performance Testing report-No load & Load test.

Painting ,packing & Dispatch.











## **THRUST BEARING HOUSING**



#### **BEFORE**







### THRUST BEARING BLOCK



#### **BEFORE**







## TÜVRheinland® CERT ISO 9001

#### **BEFORE**





































#### BEFORE AFTER









#### **RECEIVED STAGE**



#### **DISPATCH STAGE**



























### HYDRO TESTING OF STAGE CASING





## **QUALITY INSPECTION OF SHAFTS**









## ROTOR & PUMP SHAFT HEIGHT INSPECTION







## ROTOR & PUMP SHAFT BALANCING





## **IMPELLER BALANCING**







## **PERFORMANCE TESTING**







## **PERFORMANCE TESTING**