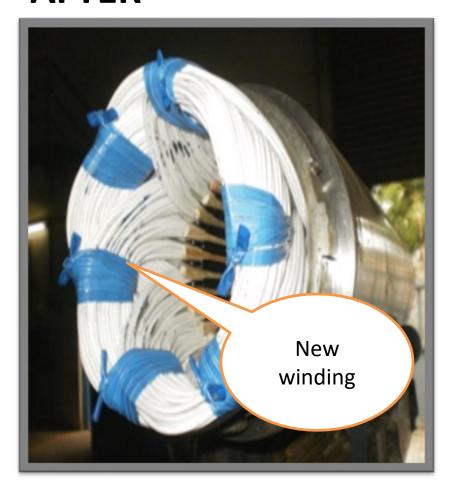

# PROTECTO ENGINEERING PRIVATE LIMITED STAGES IN SERVICING OF PUMPSET.

#### **STAGES**

Dismantling of Pump set

Prepare Service report with detail photo & Analysis.

Scope of Work

Refurbished the parts.

Assembly.

Performance Testing report-No load & Load test.

Painting ,packing & Dispatch.











## **THRUST BEARING HOUSING**



#### **BEFORE**







### THRUST BEARING BLOCK



#### **BEFORE**







## TÜVRheinland® CERT ISO 9001

#### **BEFORE**





































#### BEFORE AFTER









#### **RECEIVED STAGE**



#### **DISPATCH STAGE**



























### HYDRO TESTING OF STAGE CASING





## **QUALITY INSPECTION OF SHAFTS**









## ROTOR & PUMP SHAFT HEIGHT INSPECTION







## ROTOR & PUMP SHAFT BALANCING





## **IMPELLER BALANCING**







## **PERFORMANCE TESTING**







## **PERFORMANCE TESTING**